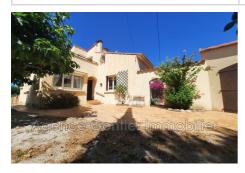

## House 1979 Sorède

Located in Sorède with a superb view of the Albères, this large house offers many possibilities!! It can be separated into 3 independent accommodations (2 on the ground floor and 1 upstairs) or entirely combined for a large family... 6 bedrooms, 3 bathrooms... On the ground floor: an entrance, a living room open to the dining room and kitchen area, a laundry room, a bedroom and a bathroom. Upstairs via an interior or exterior staircase, you will have a living room with kitchen area, a bathroom, a bedroom as well as an attic space fitted out for two additional bedrooms. Adjoining the house, you will find a guest house with independent access, a living room with kitchen, 2 bedrooms and a bathroom. A 31 m² tiled garage and land of approximately 1350 m² complete the package.