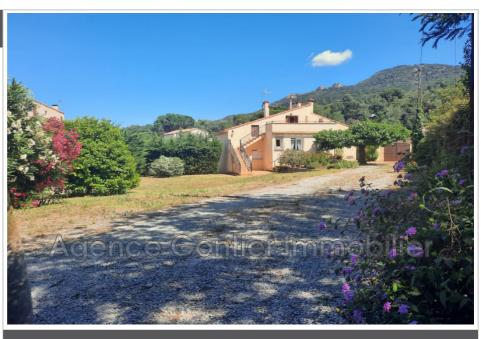

## House 1979 Sorède

Located in Sorède with a superb view of the Albères, this large house offers many possibilities!! It can be separated into 3 independent accommodations (2 on the ground floor and 1 upstairs) or entirely combined for a large family... 6 bedrooms, 3 bathrooms... On the ground floor: an entrance, a living room open to the dining room and kitchen area, a laundry room, a bedroom and a bathroom. Upstairs via an interior or exterior staircase, you will have a living room with kitchen area, a bathroom, a bedroom as well as an attic space fitted out for two additional bedrooms. Adjoining the house, you will find a guest house with independent access, a living room with kitchen, 2 bedrooms and a bathroom. A 31 m² tiled garage and land of approximately 1350 m² complete the package.